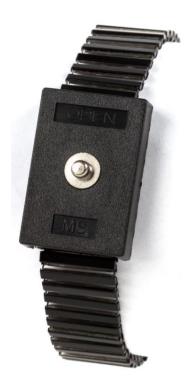

## **METAL WRIST STRAP**

30-560-40xx

This adjustable metal wrist strap is designed for comfort, durability, reliability and with anti-allergy property.

Nickel free

## **Product Specifications**

Plate: Black conductive ABS

Metal parts: Stainless steel

Relaxed circumference: 150mm Expanded circumference: 225mm Colour: Black

## **ESD Safe Properties**

The inside of the wrist strap is conductive.

External side is insulative.

Packaging: Packed individually in a PE bag