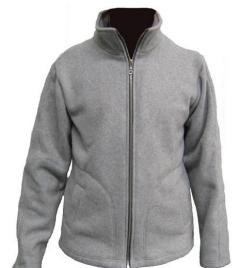

## **GREY FLEECE**

51-761-02xx

- ESD Fleece with 2 side pockets and ESD fabric logo on the front

- Extremely warm it is perfect for the winter season

- Also available in blue
- Conforms to IEC 61340